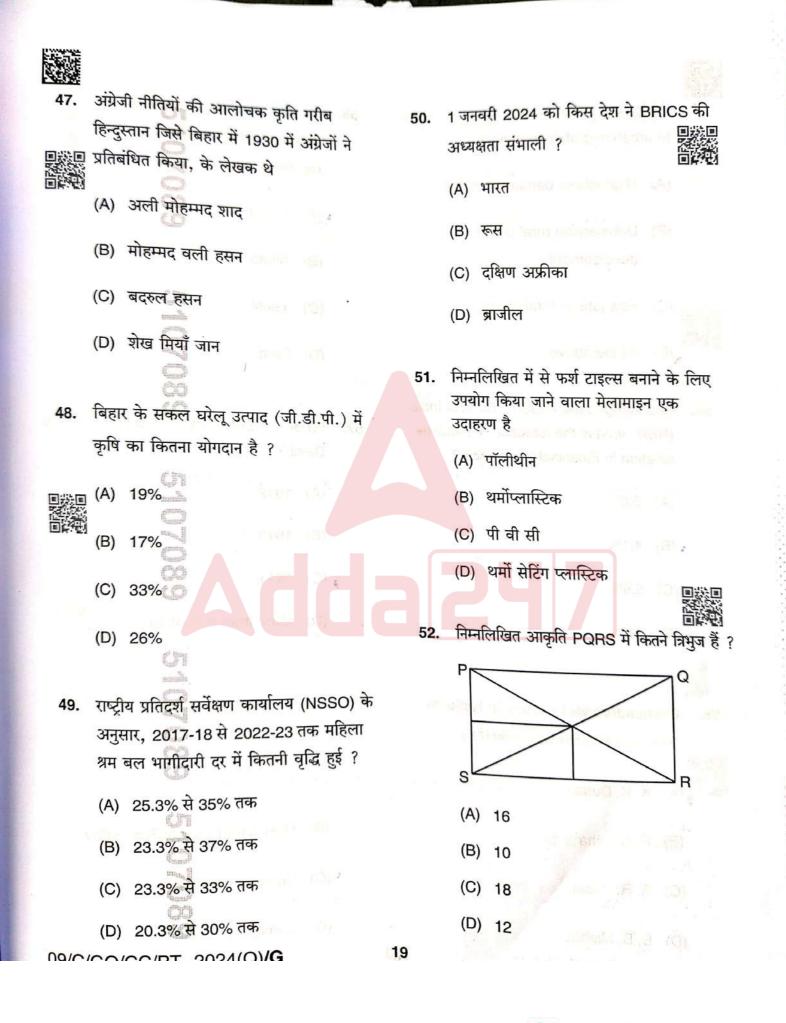

09/C/GO/CC/PT-2024(Q)/G

86. मोटरसाइकिल का संबंध बैटरी से उसी प्रकार है

GET IT ON Google Play

(A) चंद्रमा

(B) पृथ्वी

(C) सितारा

(D) सूरज

- 87. राजा ''प्रवरसेन'' के बारे में निम्नलिखित पर विचार करें :
  - a. वह वाकाटक वंश का वास्तविक संस्थापक था ।
  - b. उनका साम्राज्य उत्तर में बुंदेलखंड से लेकर
     दक्षिण में हैदराबाद तक ।
    - c. वह अपने पिता विंध्यशक्ति के उत्तराधिकारी
       बने ।
    - d. उनका उल्लेख पुराणों में मिलता है ।
  - निम्नलिखित में से कौन-सा कथन सही है ?
  - (A) a और b दोनों
  - (B) a और c दोनों
  - (C) b, c और d