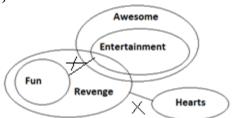

### Syndicate-1 (1-5)

- 1. (3)
- 2. (2)
- 3. (4)
- 4. (4)
- 5. (2)

Directions: (6-10)

(3)