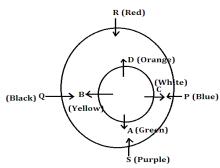

# Trash Leaves Ball Beetel Important

**10.** (5)

(11-15):

11. (3) The machine arranges the numbers in such a sequence that first the highest number is takes, then the lowest, then one number less than highest and so

III-765 42 542 183 289 65 110 350

IV-765 42 542 65 183 289 110 350

- **12.** (4) 495 37 361 239 123 58
- **13.** (5)
- **14.** (1) 348 28 326 158 279 236
- **15.** (2) It will be 4<sup>th</sup> step.