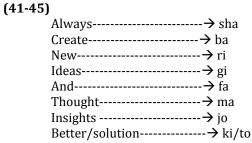

- **36.** (2) Only argument II is strong.
- **37.** (4)
- **38.** (2) Only argument II is strong.
- **39.** (4) Neither argument I nor II is strong.
- **40.** (5) Both argument I and II are strong.

- **41**. (3)
- **42.** (4)
- **43.** (2)
- **44.** (2)
- **45.** (4)