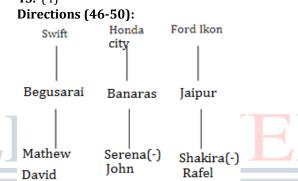

(-) sign denotes female members

Wasim

**46.** (2)

Maria(-)

- **47.** (2)
- **48.** (2)
- **49**. (3)
- **50**. (4)